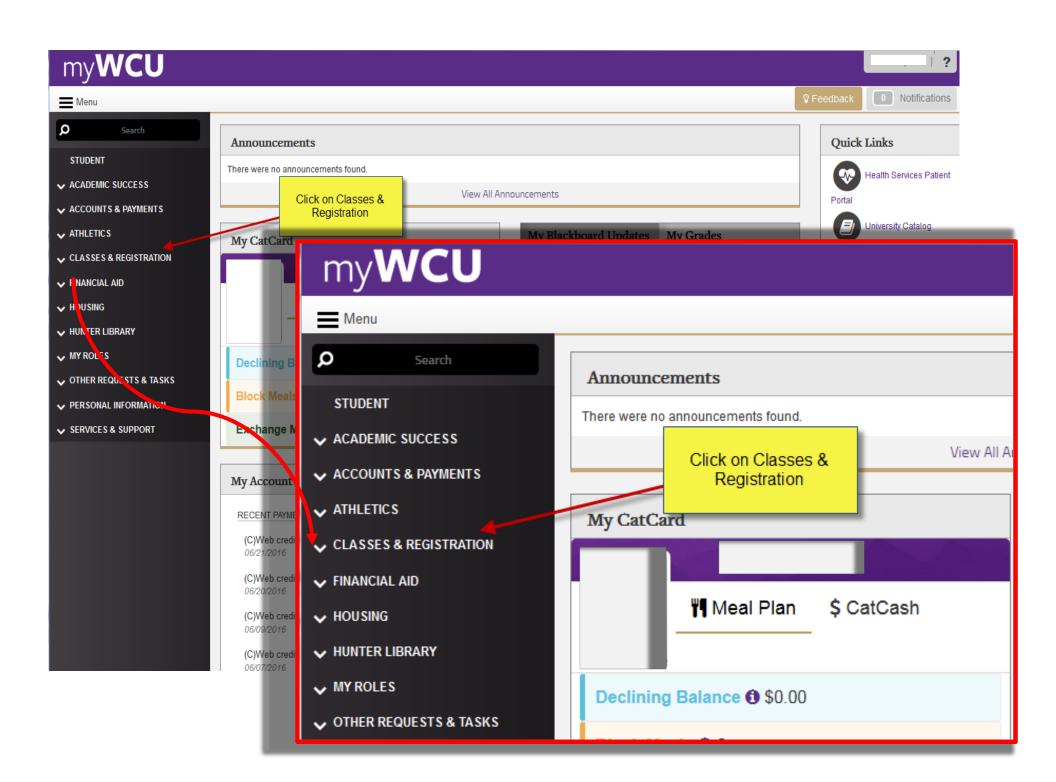

#### To find registration in myWCU:

RELEASE: 8.7.1

RELEASE: 8.5.1.2

Browse

Personal Information Student | Accounts and Payments | Financial Aid | Instructor | Advisor | Employee | WebTailor Administration