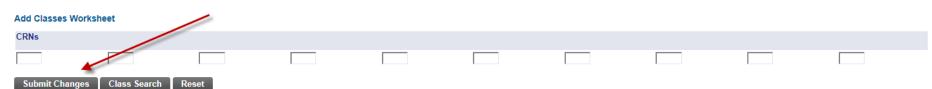

CRN Subj Crse Sec Level

Action

Jun 21, 2016 01:13 pm

Submit Changes Class Search Reset

Add Classes Worksheet

\*\*Web Registered\*\* on Jun 21, 2016 None

Status

Date:

**CRNs** 

Cred Grade Mode

▼ 80344 ANTH 251 01 Undergraduate 3.000 Regular Grading Intro Forensic Anth

Total Credit Hours: 7.000
Billing Hours: 7.000
Minimum Hours: 0.000
Maximum Hours: 18.000

Date: Jun 21, 2016 01:13 pm