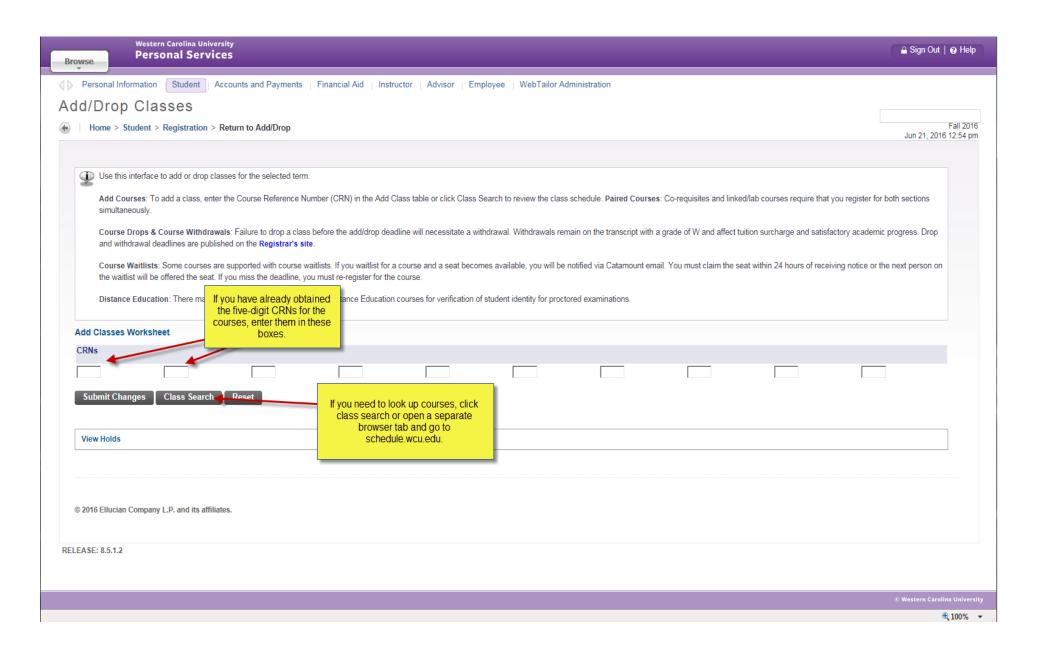

### Add/Drop Classes

Home > Student > Registration > Return to Add/Drop

Fall 2016

Jun 21, 2016 12:54 pm

RELEASE: 8.5.1.2

© Western Carolina University

Principles of Biology I-LAB

\*\*Web Registered\*\* on Jun 21, 2016 None ▼ 80186 BIOL 140 07 Undergraduate 4.000 Regular Grading Principles of Biology I \*\*Web Registered\*\* on Jun 21, 2016 None ▼ 80187 BIOL 140 30 Undergraduate 0.000 No Grade Total Credit Hours: 7.000 This shows the total Billing Hours: 7.000 hours for which you Minimum Hours: 0.000 have registered. Maximum Hours: 18.000

CRN Subj Crse Sec Level

Action

Jun 21, 2016 01:13 pm

Submit Changes Class Search Reset

Add Classes Worksheet

\*\*Web Registered\*\* on Jun 21, 2016 None

Status

Date:

**CRNs** 

Cred Grade Mode

▼ 80344 ANTH 251 01 Undergraduate 3.000 Regular Grading Intro Forensic Anth

Total Credit Hours: 7.000
Billing Hours: 7.000
Minimum Hours: 0.000
Maximum Hours: 18.000

Date: Jun 21, 2016 01:13 pm