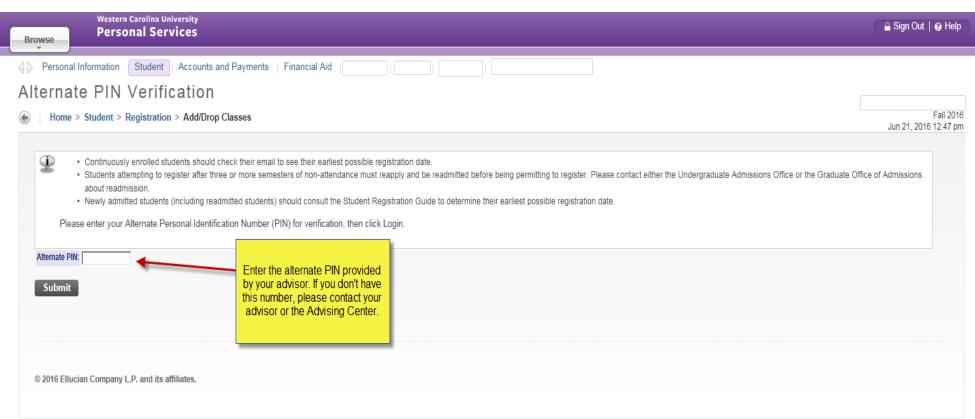

#### To find registration in myWCU:

RELEASE: 8.7.1

RELEASE: 8.5.1.2

Browse

Personal Information Student | Accounts and Payments | Financial Aid | Instructor | Advisor | Employee | WebTailor Administration