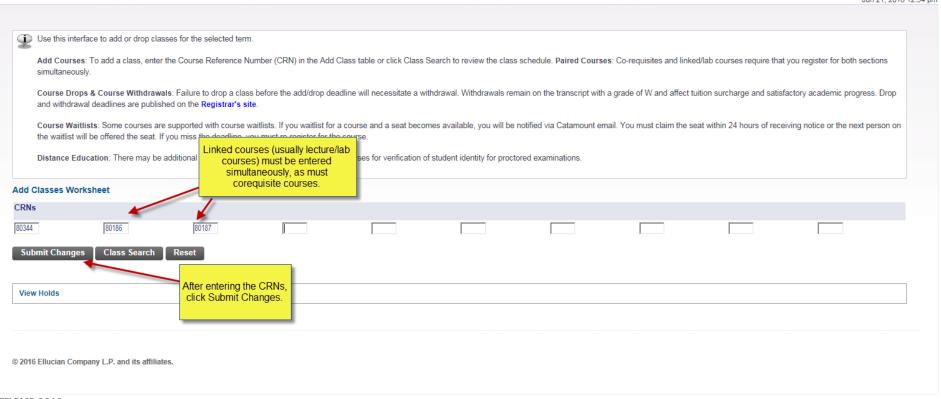

### Add/Drop Classes

Home > Student > Registration > Return to Add/Drop

Fall 2016

Jun 21, 2016 12:54 pm

RELEASE: 8.5.1.2

© Western Carolina University

Principles of Biology I-LAB

\*\*Web Registered\*\* on Jun 21, 2016 None ▼ 80186 BIOL 140 07 Undergraduate 4.000 Regular Grading Principles of Biology I \*\*Web Registered\*\* on Jun 21, 2016 None ▼ 80187 BIOL 140 30 Undergraduate 0.000 No Grade Total Credit Hours: 7.000 This shows the total Billing Hours: 7.000 hours for which you Minimum Hours: 0.000 have registered. Maximum Hours: 18.000

CRN Subj Crse Sec Level

Action

Jun 21, 2016 01:13 pm

Submit Changes Class Search Reset

Add Classes Worksheet

\*\*Web Registered\*\* on Jun 21, 2016 None

Status

Date:

**CRNs** 

Cred Grade Mode

▼ 80344 ANTH 251 01 Undergraduate 3.000 Regular Grading Intro Forensic Anth

Total Credit Hours: 7.000
Billing Hours: 7.000
Minimum Hours: 0.000
Maximum Hours: 18.000

Date: Jun 21, 2016 01:13 pm