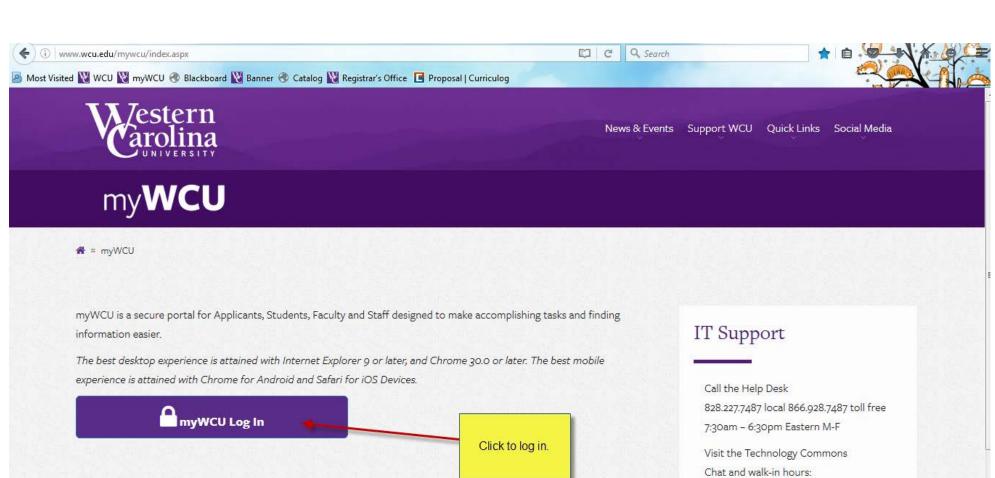

# How to register for classes in myWCU

Log in to myWCU:









#### All logged in users will have access to:

- · Critical Dates and Deadlines
- Financial Aid Information
- Register or Withdraw from Class
- Check CatCard Balance and Add Cash
- Residence Hall and Meal Plan Details
- Academic Services
- Timesheets/Leave Reports
- University Services

http://tc.wcu.edu/

## **Frequently Asked Questions**



#### To find registration in myWCU:









RELEASE: 8.7.1



RELEASE: 8.5.1.2



Browse

Personal Information Student | Accounts and Payments | Financial Aid | Instructor | Advisor | Employee | WebTailor Administration

### Add/Drop Classes

Home > Student > Registration > Return to Add/Drop

Fall 2016

Jun 21, 2016 12:54 pm



RELEASE: 8.5.1.2

© Western Carolina University

Principles of Biology I-LAB

\*\*Web Registered\*\* on Jun 21, 2016 None