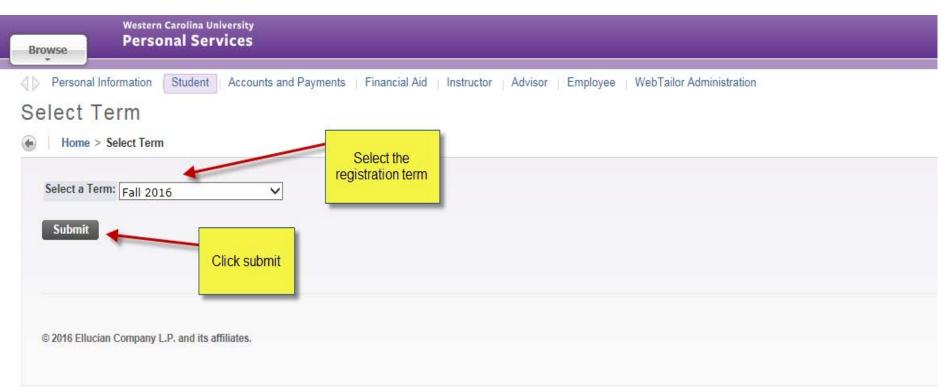

#### To find registration in myWCU:

RELEASE: 8.7.1

RELEASE: 8.5.1.2

Browse

Personal Information Student | Accounts and Payments | Financial Aid | Instructor | Advisor | Employee | WebTailor Administration