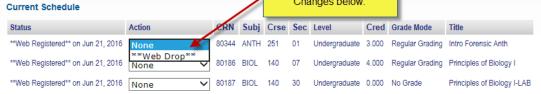

### Add/Drop Classes

Home > Student > Registration > Return to Add/Drop

Fall 2016

Jun 21, 2016 12:54 pm

RELEASE: 8.5.1.2

© Western Carolina University

Principles of Biology I-LAB

\*\*Web Registered\*\* on Jun 21, 2016 None ▼ 80186 BIOL 140 07 Undergraduate 4.000 Regular Grading Principles of Biology I \*\*Web Registered\*\* on Jun 21, 2016 None ▼ 80187 BIOL 140 30 Undergraduate 0.000 No Grade Total Credit Hours: 7.000 This shows the total Billing Hours: 7.000 hours for which you Minimum Hours: 0.000 have registered. Maximum Hours: 18.000

CRN Subj Crse Sec Level

Action

Jun 21, 2016 01:13 pm

Submit Changes Class Search Reset

Add Classes Worksheet

\*\*Web Registered\*\* on Jun 21, 2016 None

Status

Date: