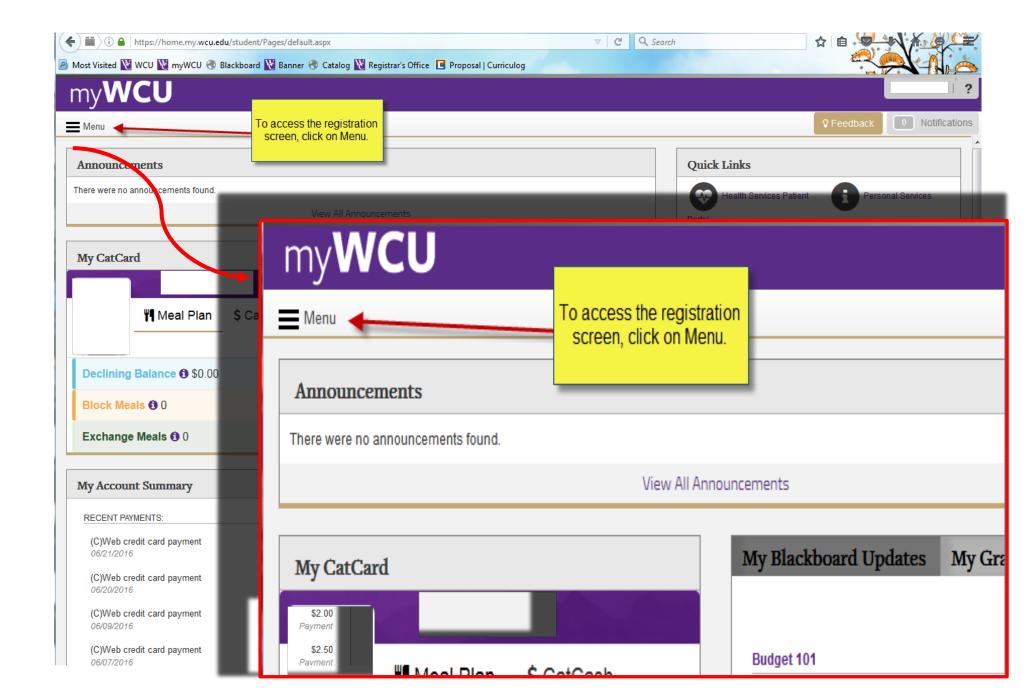

#### To find registration in myWCU:

RELEASE: 8.7.1

RELEASE: 8.5.1.2

Browse

Personal Information Student | Accounts and Payments | Financial Aid | Instructor | Advisor | Employee | WebTailor Administration