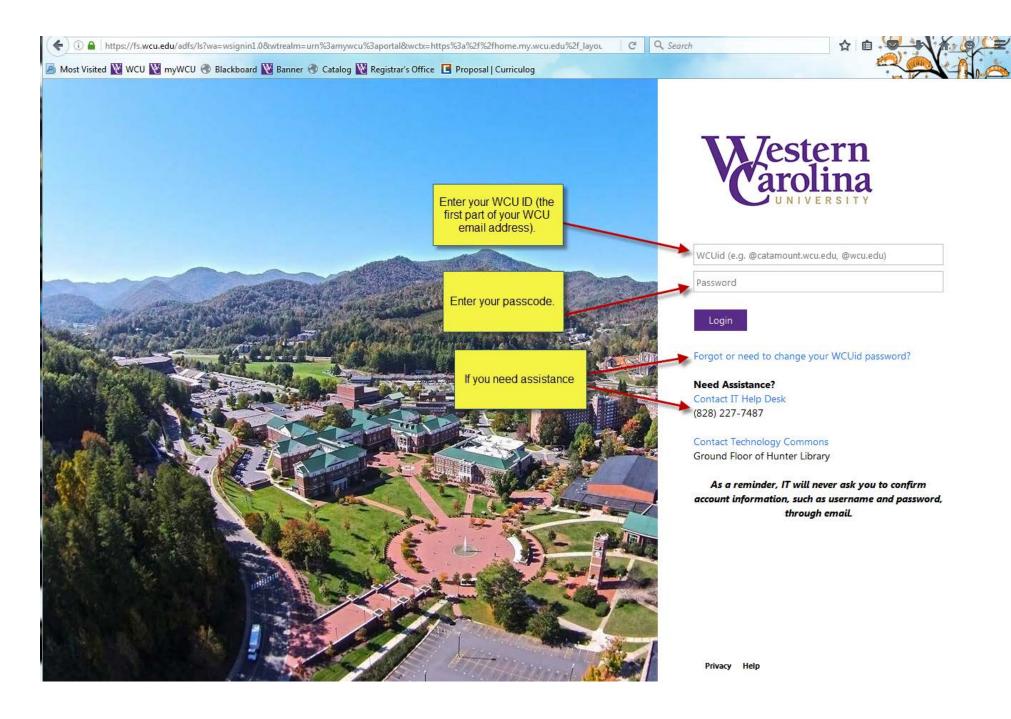

# How to register for classes in myWCU

Log in to myWCU:









#### All logged in users will have access to:

- · Critical Dates and Deadlines
- Financial Aid Information
- Register or Withdraw from Class
- Check CatCard Balance and Add Cash
- Residence Hall and Meal Plan Details
- Academic Services
- Timesheets/Leave Reports
- University Services

http://tc.wcu.edu/

## **Frequently Asked Questions**



#### To find registration in myWCU:









RELEASE: 8.7.1



RELEASE: 8.5.1.2



Browse

Personal Information Student | Accounts and Payments | Financial Aid | Instructor | Advisor | Employee | WebTailor Administration

### Add/Drop Classes

Home > Student > Registration > Return to Add/Drop

Fall 2016

Jun 21, 2016 12:54 pm



RELEASE: 8.5.1.2

© Western Carolina University

Principles of Biology I-LAB

\*\*Web Registered\*\* on Jun 21, 2016 None ▼ 80186 BIOL 140 07 Undergraduate 4.000 Regular Grading Principles of Biology I \*\*Web Registered\*\* on Jun 21, 2016 None ▼ 80187 BIOL 140 30 Undergraduate 0.000 No Grade Total Credit Hours: 7.000 This shows the total Billing Hours: 7.000 hours for which you Minimum Hours: 0.000 have registered. Maximum Hours: 18.000

CRN Subj Crse Sec Leve