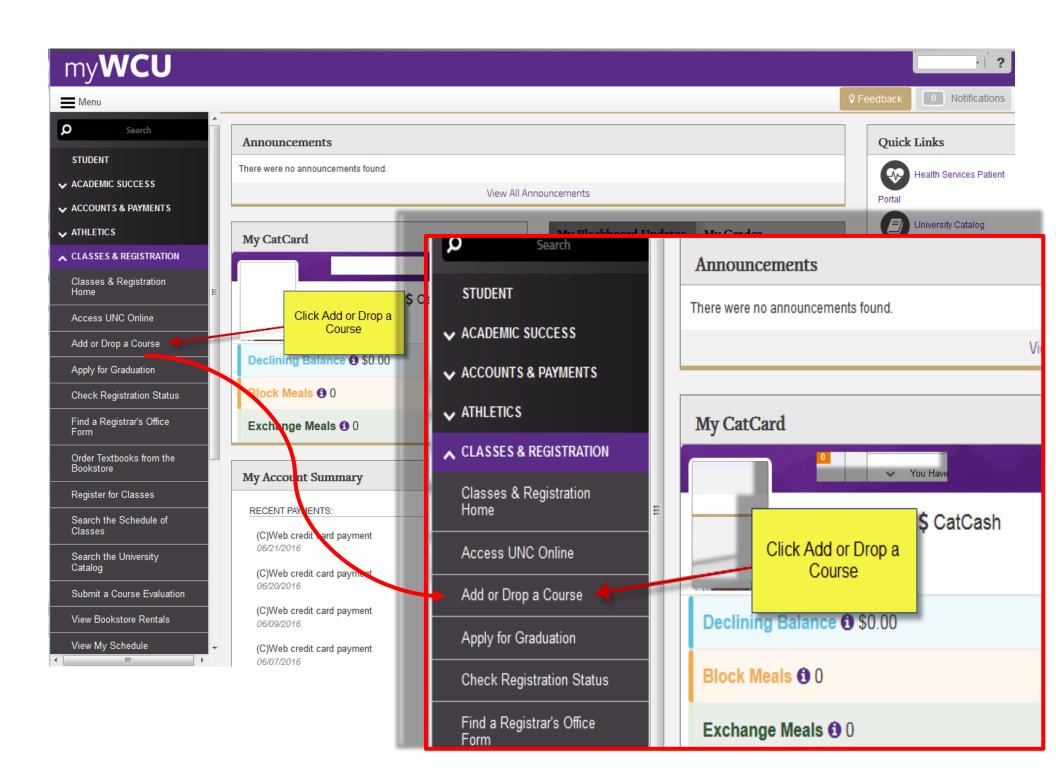

# How to register for classes in myWCU

Log in to myWCU:

#### To find registration in myWCU:

RELEASE: 8.7.1

RELEASE: 8.5.1.2

Browse

Personal Information Student | Accounts and Payments | Financial Aid | Instructor | Advisor | Employee | WebTailor Administration