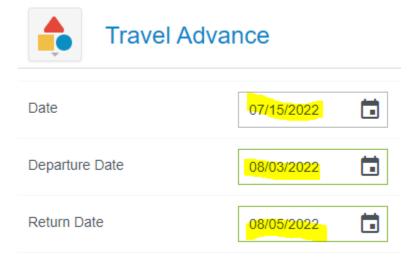

Create an Expense report in Chrome River and select the Travel Advance tile.

Select Travel Advance inside the gray box. Note: Travel Advances must be on a separate expense report from other travel.

Leave the Date field as it appears. Key in your Departure Date and Return Date.