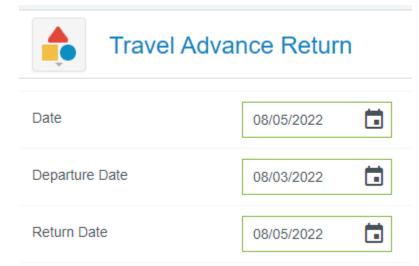

Note if Total Pay Me Amount is more than initial Travel Advance then no need to select the Travel Advance Return tile since there are enough expenses to cover the advance.

Just leave the Date field with today's date and key in the Departure Date and Return Date fields