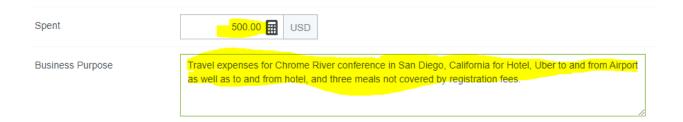

In the Spent field, key in the amount being requested and key in the purpose of the request.

By checking the Travel Advance Agreement, you understand that this money is owed back to the university within 14 days after your trip and if not done within 30 days, it can be payroll deducted which would be taxable income on your next salary check. Then type your name in the box if it is your request. If you are an Admin keying it in for someone else, key in their name because the traveler has to approve it as well.