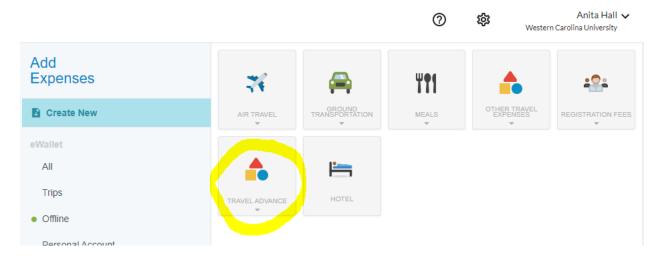

Create an Expense report in Chrome River and select the Travel Advance tile.

Select Travel Advance inside the gray box. Note: Travel Advances must be on a separate expense report from other travel.

Leave the Date field as it appears. Key in your Departure Date and Return Date.