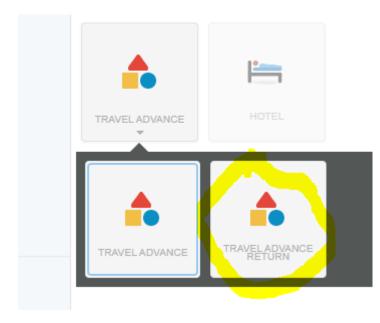

| Expense Report<br>010052884687 | Total Pay Me Amount | Submit |
|--------------------------------|---------------------|--------|
| 010052004007                   | 495.10 USD          |        |

To clear out this travel advance for \$500, select the Travel Advance Tile and then the Travel Advance Return tile.