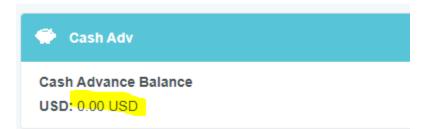

On the dashboard, it will show the amount of the Travel Advance. This would show 500.00 if this request had been processed instead of 0.00.

Special Notes:

- 1) Only one Travel Advance at a time can be issued at a time.
- 2) The next report submitted is to clear out the travel advance
- 3) If travel not related to travel advance is taken it can be keyed into Chrome River just not submitted until Cash Advance is zero on the dashboard.
- 4) If you are signed up for direct deposit, then funds will be deposited to the account given on the form. If no direct deposit, the check will be mailed.
- 5) Checks for students or nonemployees cannot be sent to campus departments for internal control issues since students or nonemployees do not have access to Chrome River.