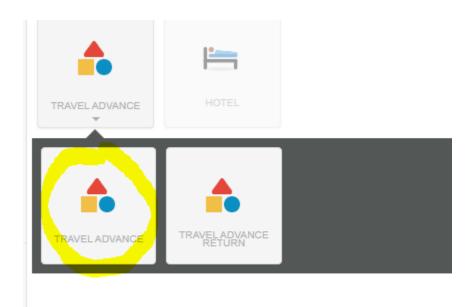

Create an Expense report in Chrome River and select the Travel Advance tile.

Select Travel Advance inside the gray box. Note: Travel Advances must be on a separate expense report from other travel.

Leave the Date field as it appears. Key in your Departure Date and Return Date.