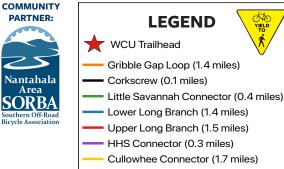

## WCU TRAIL SYSTEM

## In the event of an emergency, call 911 or WCU Campus Police at 828.227.8911.

Note the color of trail blazes for the segment of trail where you are located, as well as the nearest waypoint (marked with a color blaze and number) labeled approximately every 1/5 of a mile. Cell phone coverage may be limited or lost at points on the trail.

Maintained by volunteers coordinated by Base Camp Cullowhee Outdoor Program under the Department of Campus Recreation and Wellness and Nantahala Area SORBA. To report trail maintenance needs, email basecamp@wcu.edu or call 828.227.7069.

Low Ropes CourseWildflower (No Bikes)

△ Overlook

Sculpture