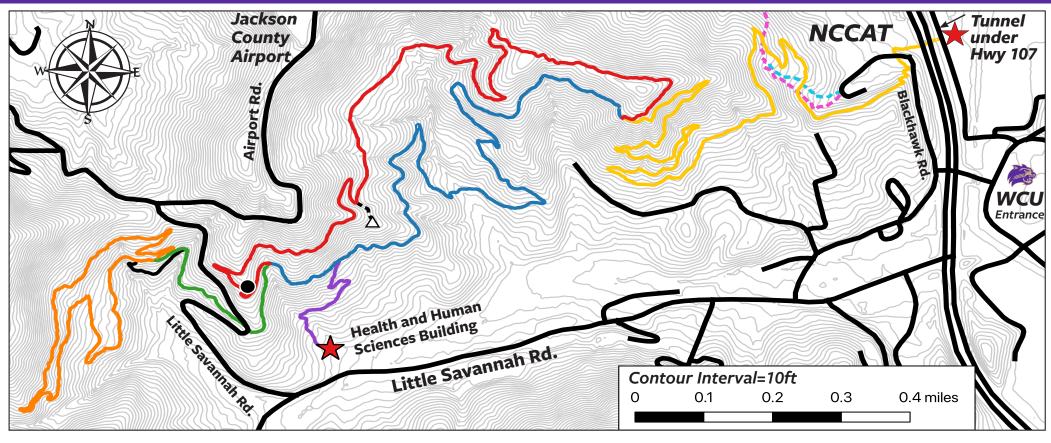

## WCU TRAIL SYSTEM

## In the event of an emergency, call 911 or WCU Campus Police at 828.227.8911.

Note the color of trail blazes for the segment of trail where you are located, as well as the nearest waypoint (marked with a color blaze and number) labeled approximately every 1/5 of a mile. Cell phone coverage may be limited or lost at points on the trail.

Maintained by volunteers coordinated by Base Camp Cullowhee Outdoor Program under the Department of Campus Recreation and Wellness and Nantahala Area SORBA. To report trail maintenance needs, email basecamp@wcu.edu or call 828.227.7069.

Low Ropes CourseWildflower (No Bikes)

△ Overlook

Sculpture